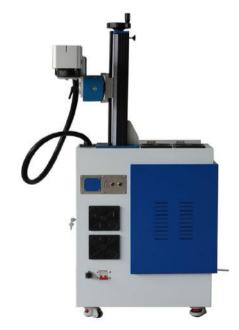

## 1.1 YC20XX-A/C Fiber Laser Printer

## YC20XX-A/C Fiber Laser Pirnter

#### Features:

- Flying marking, marking on all kinds material, can add to the production line.
- Fully enclosed enclosure, thermostatic A/C intelligently adjusts the laser environment.
- High speed, clear marking.
- Automatic sensing and ID the workpiece.
- Full functions can be support.
- Wiring is regular, easy to trouble-shoot.
- Less power consumption, lower than 700W.
- Air-cooled, easy to carry and transport.
- High electro-optical conversion rate, maintenance free.
- Digital voltage, current, frequency detection.
- High stability, easy to operate.
- Auti-dumping design.