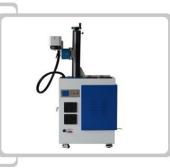

## 1.1 YC20XX-A/C Fiber Laser Printer

## YC20XX-A/C Fiber Laser Pirnter

#### Features:

- Flying marking, marking on all kinds material, can add to the production line.
- Fully enclosed enclosure, thermostatic A/C intelligently adjusts the laser environment.
- High speed, clear marking.
- Automatic sensing and ID the workpiece.
- Full functions can be support.
- Wiring is regular, easy to trouble-shoot.
- Less power consumption, lower than 700W.
- Air-cooled, easy to carry and transport.
- High electro-optical conversion rate, maintenance free.
- Digital voltage, current, frequency detection.
- High stability, easy to operate.
- Auti-dumping design.