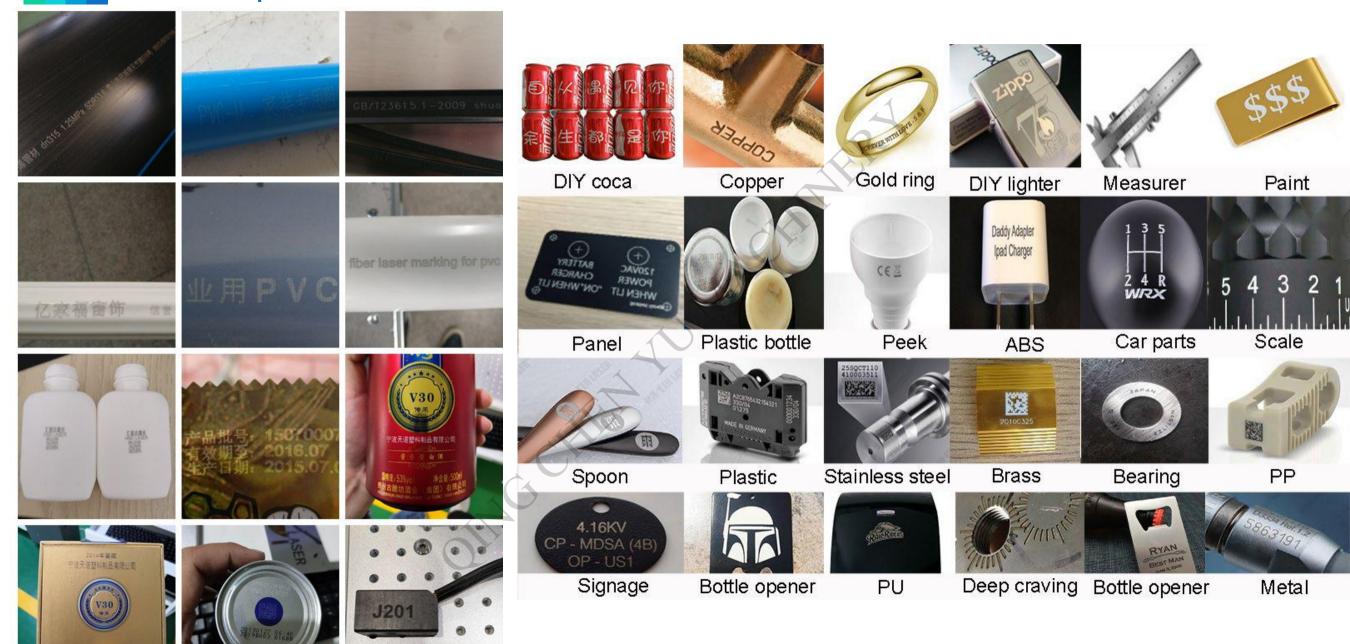

PE-Black                             | 0.1-15         |
|        |                       | PPR-Orange、Gray、white、Blue、<br>Green | 0.1-5          |
|        |                       | PVC- Gray、white、Red                  | 0.1-10         |
| YC2030 | Fiber laser Power:30W | PE-Black                             | 0.1-25         |
|        |                       | PPR-Orange、Gray、white、Blue、<br>Green | 0.1-15         |
|        | C                     | PVC- Gray、white、Red                  | 0.1-15         |
| YC2050 | Fiber laserPower:50W  | PE-Black                             | 0.1-38         |
|        |                       | PPR-Orange、Gray、white、Blue、<br>Green | 0.1-30         |
|        |                       | PVC- Gray、white、Red                  | 0.1-25         |

# 3.1 Samples



### 3.2 Service

- a)The equipment lens and other optical devices are wearing parts. They are not under warranty. In addition, whole machine is 12 months and laser source is 24 months which start from the arrival of the goods. Because of the use of non-genuine components or running in wrong way, the damage is not covered by the warranty.
- b)Not warranty parts damaged, we shall be responsible to provide replacement parts, but the parts cost, freight should be bear by you.
- c)In the warranty parts damaged, we shall provide free replacement parts and bear the post cost.
- d)If you required our engineer on-site service during the warranty period, you should be bear the travel fee and accommodation fee. If not during the warranty period, you should be bear an additional 30usd salary per day