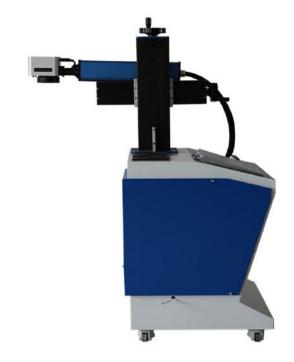

## 1.1 YC20XX-A/C Fiber Laser Printer

## YC20XX-A/C Fiber Laser Pirnter

#### Features:

- Flying marking, marking on all kinds material, can add to the production line.
- Fully enclosed enclosure, thermostatic A/C intelligently adjusts the laser environment.
- High speed, clear marking.
- Automatic sensing and ID the workpiece.
- Full functions can be support.
- Wiring is regular, easy to trouble-shoot.
- Less power consumption, lower than 700W.
- Air-cooled, easy to carry and transport.
- High electro-optical conversion rate, maintenance free.
- Digital voltage, current, frequency detection.
- High stability, easy to operate.
- Auti-dumping design.