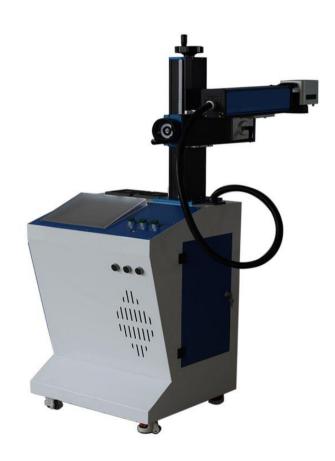

## 1.1 YC20XX-A/C Fiber Laser Printer

## YC20XX-A/C Fiber Laser Pirnter

#### Features:

- Flying marking, marking on all kinds material, can add to the production line.
- Fully enclosed enclosure, thermostatic A/C intelligently adjusts the laser environment.
- High speed, clear marking.
- Automatic sensing and ID the workpiece.
- Full functions can be support.
- Wiring is regular, easy to trouble-shoot.
- Less power consumption, lower than 700W.
- Air-cooled, easy to carry and transport.
- High electro-optical conversion rate, maintenance free.
- Digital voltage, current, frequency detection.
- High stability, easy to operate.
- Auti-dumping design.