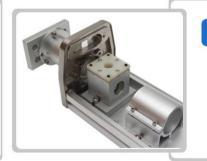

#### Galvanometer

Built-in double red light, focusing is more convenient

### Light path support

High quality, Full Aluminum alloy Positioning accuracy Easy to adjust

#### Frame and stand

**Enclosed laser** thermostatic chamber Stronger stand Easy to move, not easy to dump