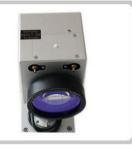

material, can add to the production line.
- Fully enclosed enclosure, thermostatic A/C intelligently adjusts the laser environment.
- High speed, clear marking.
- Automatic sensing and ID the workpiece.
- Full functions can be support.
- Wiring is regular, easy to trouble-shoot.
- Less power consumption, lower than 700W.
- Air-cooled, easy to carry and transport.
- High electro-optical conversion rate, maintenance free.
- Digital voltage, current, frequency detection.
- High stability, easy to operate.
- Auti-dumping design.

# 1.2 Advantage of YC20XX-AC



#### Laser source

Raycus/Ruike Best in China 20W/30W/50W/100W... Support IPG



### Touch industrial system

10 inch control computer, support USB interface



#### Galvanometer

Built-in double red light, focusing is more convenient



#### High quality control card

High response, high stability marking control card





#### Famous brand encoder

High precision, high stability OMRON encoder



### Light path support

High quality, Full Aluminum alloy Positioning accuracy Easy to adjust



#### Optic electrical switch

YIBOHNB/PANASONIC/OMRON Fiber optic switch



#### Frame and stand

**Enclosed laser** thermostatic chamber Stronger stand Easy to move, not easy to dump



# 2.1 Parameter

| (Order number) | (Designation)         | (Parameter)                             |
|----------------|-----------------------|-----------------------------------------|
| 1              | Model number          | YC20XX                                  |
| 2              | Туре                  | Fiber laser printing machine