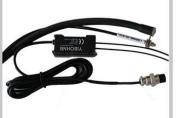

easy to carry and transport.
- High electro-optical conversion rate, maintenance free.
- Digital voltage, current, frequency detection.
- High stability, easy to operate.
- Auti-dumping design.

# 1.2 Advantage of YC20XX-AC



#### Laser source

Raycus/Ruike Best in China 20W/30W/50W/100W... Support IPG



### Touch industrial system

10 inch control computer, support USB interface



#### Galvanometer

Built-in double red light, focusing is more convenient



#### High quality control card

High response, high stability marking control card





#### Famous brand encoder

High precision, high stability OMRON encoder



### Light path support

High quality, Full Aluminum alloy Positioning accuracy Easy to adjust



#### Optic electrical switch

YIBOHNB/PANASONIC/OMRON Fiber optic switch



#### Frame and stand

**Enclosed laser** thermostatic chamber Stronger stand Easy to move, not easy to dump



# 2.1 Parameter

| (Order number) | (Designation)         | (Parameter)                             |
|----------------|-----------------------|-----------------------------------------|
| 1              | Model number          | YC20XX                                  |
| 2              | Туре                  | Fiber laser printing machine            |
| 3              | Laser power           | 20/30/50 W                              |
| 4              | Laser wave length     | 1064nm                                  |
| 5              | Marking depth         | ≦0.01MM                                 |
| 6              | Marking speed         | ≦7000mm/s